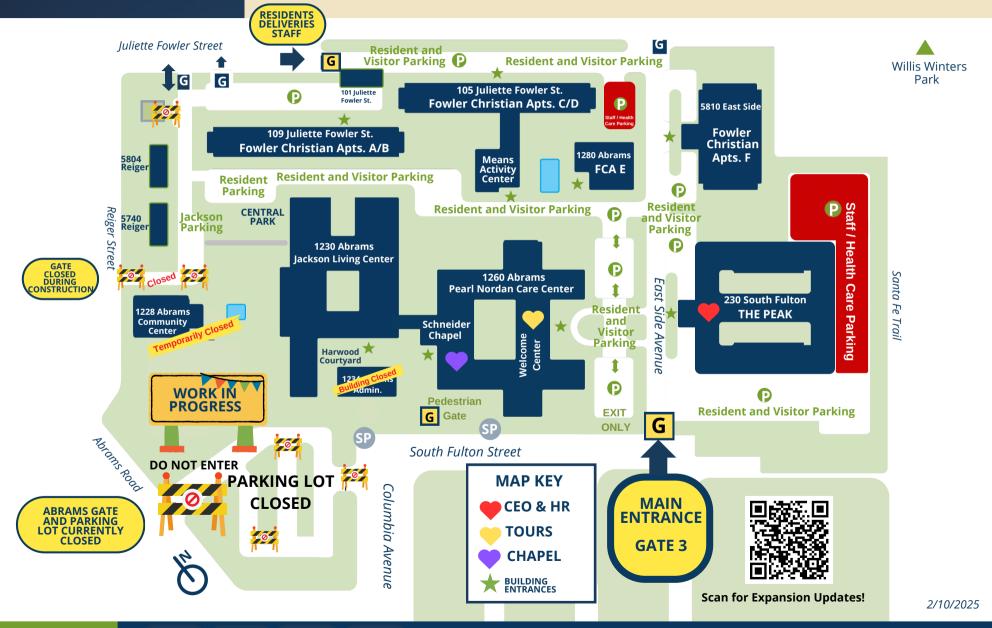

## **COMMUNITY MAP**

## MAP KEY DETAILS

## FOWLER IS PROTECTED BY VIDEO AND ONSITE SURVEILLANCE

- **G** Security-Controlled Access Gates
- Security-Controlled Access Gates
  Community Members Only
- Resident and Guest Parking
- SP Street Parking
- Secure Building Access

## **PNCC - Pearl Nordan Care Center**

Assisted Living & Assisted Living Memory Care Schneider Chapel & Spiritual Life Advancement & Marketing Office Business Office Ebby House & CYFS

JLC - Jackson Living Center Independent Living

**FCA - Fowler Christian Apartments**Affordable Independent & Assisted Living

The Peak

Middle-Income Independent Apartments

CALL 214-827-0813 FOR ASSISTANCE