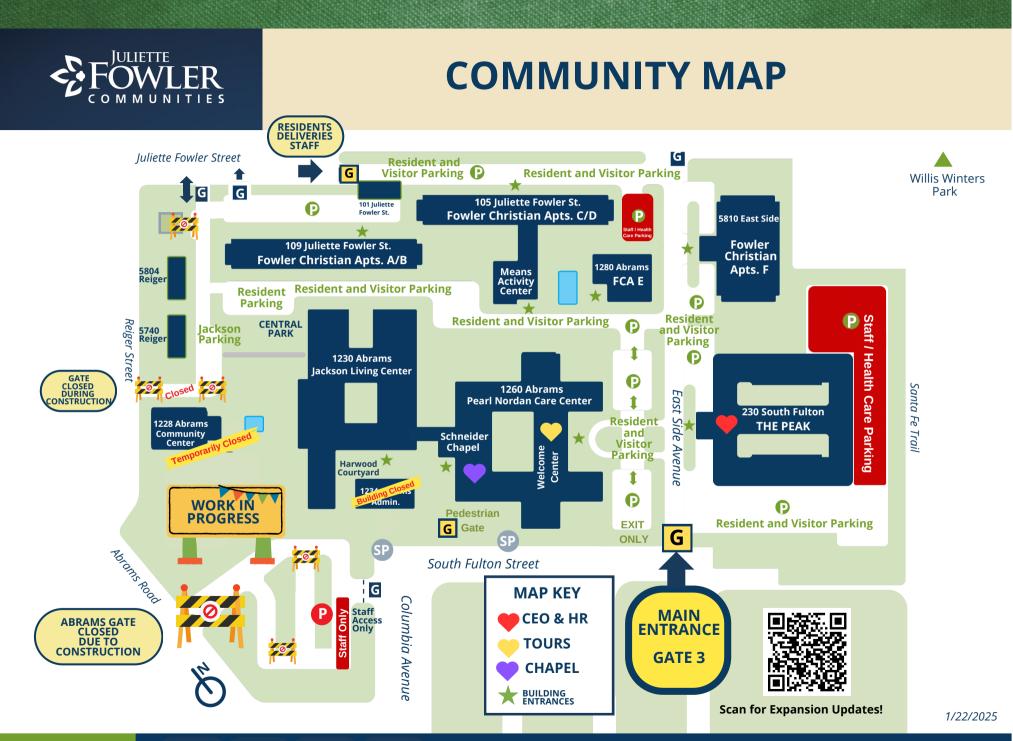

## **MAP KEY DETAILS**

## FOWLER IS PROTECTED BY VIDEO AND ONSITE SURVEILLANCE

| G | Security-Controlled Access<br>Gates |
|---|-------------------------------------|
|   | Gates                               |

Security-Controlled Access Gates Community Members Only

**Resident and Guest Parking** 

Staff Parking Only

**Street Parking** 

Secure Building Access

## PNCC - Pearl Nordan Care Center

Assisted Living & Assisted Living Memory Care Schneider Chapel & Spiritual Life Advancement & Marketing Office Business Office Ebby House & CYFS

JLC - Jackson Living Center Independent Living

**FCA - Fowler Christian Apartments** Affordable Independent & Assisted Living

The Peak Middle-Income Independent Apartments